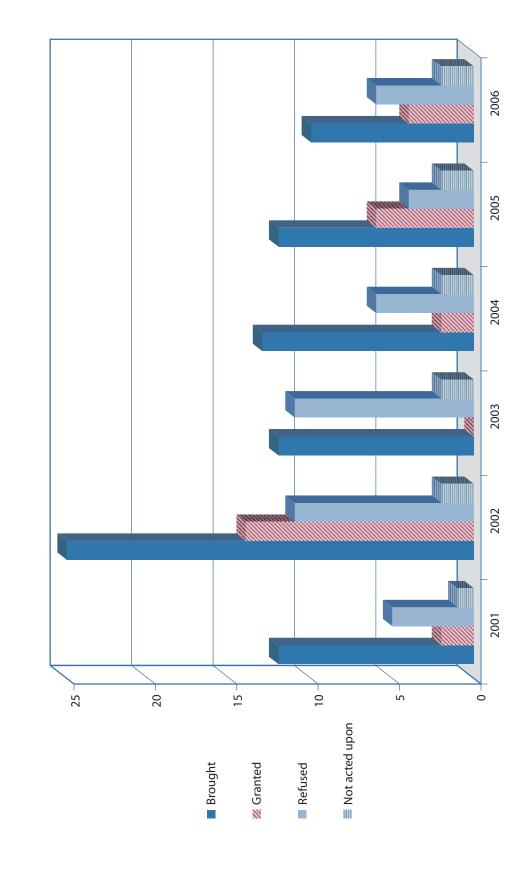

## 13. *Miscellaneous* — Proceedings for interim measures (2000–06)

|                                                 |                                                | Annlingtions                                                          |           | Outcome |                                                              |
|-------------------------------------------------|------------------------------------------------|-----------------------------------------------------------------------|-----------|---------|--------------------------------------------------------------|
|                                                 | New<br>applications<br>for interim<br>measures | Applications<br>for interim<br>measures<br>brought to<br>a conclusion | Dismissed | Granted | Removal<br>from the<br>register/<br>no need to<br>adjudicate |
| Agriculture                                     | 5                                              | 1                                                                     | 1         |         |                                                              |
| Commercial policy                               | 1                                              | 1                                                                     | 1         |         |                                                              |
| Company law                                     | 2                                              | 5                                                                     | 1         | 1       | 3                                                            |
| Competition                                     | 1                                              | 3                                                                     | 2         | 1       |                                                              |
| Environment and consumers                       | 7                                              | 6                                                                     | 5         |         | 1                                                            |
| Law governing the institutions                  | 2                                              | 1                                                                     | 1         |         |                                                              |
| Research, information, education and statistics | 1                                              |                                                                       |           |         |                                                              |
| Social policy                                   | 1                                              |                                                                       |           |         |                                                              |
| State aid                                       | 4                                              | 4                                                                     | 4         |         |                                                              |
| Transport                                       | 1                                              | 1                                                                     | 1         |         |                                                              |
| Total EC Treaty                                 | 25                                             | 22                                                                    | 16        | 2       | 4                                                            |
| Staff Regulations                               |                                                | 2                                                                     | 1         |         | 1                                                            |
| OVERALL TOTAL                                   | 25                                             | 24                                                                    | 17        | 2       | 5                                                            |

|                                                                                                                                                                                                                                                                                                                                                                                                                                                                                                                                                                                                                                                                                                                                                                                                                                                                                                                                                                                                                                                                                                                                                                                                                                                                                                                                                                                                                                                                                                                                                                                                                                                                                                                                                                                                                                                                                                                                                                                                                                                                                                        |                                                 |         | Z | 2001    |                |         | 2002    | 22      |                |         | 2003    | m   |   |   | 2004 | -   |              |   | 2005  |    |   | 2       | 2006    |                |
|--------------------------------------------------------------------------------------------------------------------------------------------------------------------------------------------------------------------------------------------------------------------------------------------------------------------------------------------------------------------------------------------------------------------------------------------------------------------------------------------------------------------------------------------------------------------------------------------------------------------------------------------------------------------------------------------------------------------------------------------------------------------------------------------------------------------------------------------------------------------------------------------------------------------------------------------------------------------------------------------------------------------------------------------------------------------------------------------------------------------------------------------------------------------------------------------------------------------------------------------------------------------------------------------------------------------------------------------------------------------------------------------------------------------------------------------------------------------------------------------------------------------------------------------------------------------------------------------------------------------------------------------------------------------------------------------------------------------------------------------------------------------------------------------------------------------------------------------------------------------------------------------------------------------------------------------------------------------------------------------------------------------------------------------------------------------------------------------------------|-------------------------------------------------|---------|---|---------|----------------|---------|---------|---------|----------------|---------|---------|-----|---|---|------|-----|--------------|---|-------|----|---|---------|---------|----------------|
| Image: solution of the section of the secting the section of the section |                                                 |         | õ | utcor   | ne             |         | on      | tcom    | e              |         | Out     | com | 0 |   | Outc | ome |              |   | Outco | me |   | 0       | Outcome | me             |
| e         1         1         1         1         1         1         1         1         1         1         1         1         1         1         1         1         1         1         1         1         1         1         1         1         1         1         1         1         1         1         1         1         1         1         1         1         1         1         1         1         1         1         1         1         1         1         1         1         1         1         1         1         1         1         1         1         1         1         1         1         1         1         1         1         1         1         1         1         1         1         1         1         1         1         1         1         1         1         1         1         1         1         1         1         1         1         1         1         1         1         1         1         1         1         1         1         1         1         1         1         1         1         1         1         1         1                                                                                                                                                                                                                                                                                                                                                                                                                                                                                                                                                                                                                                                                                                                                                                                                                                                                                                                                                                                                  |                                                 | Brought |   | bəsufəЯ | Not acted upon | Brought | Granted | bəsufəЯ | Not acted upon | Brought | Granted |     |   |   |      |     |              |   |       |    |   | Granted | bəsufəЯ | Not acted upon |
| ial policy1111111111111111111111111111111111111111111111111111111111111111111111111111111111111111111111111111111111111111111111111111111111111111111111111111111111111111111111111111111111111111111111111111111111                                                                                                                                                                                                                                                                                                                                                                                                                                                                                                                                                                                                                                                                                                                                                                                                                                                                                                                                                                                                                                                                                                                                                                                                                                                                                                                                                                                                                                                                                                                                                                                                                                                                                                                                                                                                                                                                                   | Agriculture                                     |         |   |         |                | -       |         |         |                | -       |         | 7   |   |   |      |     |              | 2 |       |    |   | -       | m       |                |
| foreign and security policy11111111111111111111111111111111111111111111111111111111111111111111111111111111111111111111111111111111111111111111111111111111111111111111111111111111111111111111111111111111111111111111111111111111 <td>Commercial policy</td> <td>-</td> <td></td> <td>-</td> <td></td> <td>-</td> <td></td> <td>-</td> <td></td>                                                                                                                                                                                                                                                                                                                                                                                                                                                                                                                                                                                                                                                                                                                                                                                                                                                                                                                                                                                                                                                                                                                                                                                                                                                                                                                                                                                                                                                                                                                                                                                               | Commercial policy                               | -       |   | -       |                | -       |         | -       |                |         |         |     |   |   |      |     |              |   |       |    |   |         |         |                |
| tyown resources111111111111111111111111111111111111111111111111111111111111111111111111111111111111111111111111111111111111111111111111111111111111111111111111111111111111111111111111111111111111111111111111111111111                                                                                                                                                                                                                                                                                                                                                                                                                                                                                                                                                                                                                                                                                                                                                                                                                                                                                                                                                                                                                                                                                                                                                                                                                                                                                                                                                                                                                                                                                                                                                                                                                                                                                                                                                                                                                                                                               | Common foreign and security policy              | -       |   |         |                |         |         | -       |                |         |         |     |   |   |      |     |              |   |       |    |   |         |         |                |
| Iaw         Iaw <td>Community own resources</td> <td></td> <td>2</td> <td></td> <td></td> <td></td> <td></td> <td></td> <td>2</td>                                                                                                                                                                                                                                                                                                                                                                                                                                                                                                                                                                                                                           | Community own resources                         |         |   |         |                |         |         |         |                |         |         |     |   |   |      |     |              | 2 |       |    |   |         |         | 2              |
| on         1         1         1         1         1         1         1         1         1         2         3         2         3         2         3         2         3         2         3         2         3         2         3         2         3         2         3         2         3         2         3         2         3         2         3         2         3         2         3         2         3         2         3         2         3         2         3         2         3         2         3         2         3         2         3         2         3         2         3         2         3         2         3         2         3         2         3         2         3         3         3         3         3         3         3         3         3         3         3         3         3         3         3         3         3         3         3         3         3         3         3         3         3         3         3         3         3         3         3         3         3         3         3         3         3         3                                                                                                                                                                                                                                                                                                                                                                                                                                                                                                                                                                                                                                                                                                                                                                                                                                                                                                                                                                                                 | Company law                                     |         |   |         |                |         |         |         |                |         |         |     |   | 4 | -    | 2   |              | e |       |    |   |         |         |                |
| entandconsumers         1         1         1         1         1         1         1         1         1         1         1         1         1         1         1         1         1         1         1         1         1         1         1         1         1         1         1         1         1         1         1         1         1         1         1         1         1         1         1         1         1         1         1         1         1         1         1         1         1         1         1         1         1         1         1         1         1         1         1         1         1         1         1         1         1         1         1         1         1         1         1         1         1         1         1         1         1         1         1         1         1         1         1         1         1         1         1         1         1         1         1         1         1         1         1         1         1         1         1         1         1         1         1         1         1                                                                                                                                                                                                                                                                                                                                                                                                                                                                                                                                                                                                                                                                                                                                                                                                                                                                                                                                                                                              | Competition                                     | -       |   |         |                | 15      | 13      | 2       | -              | -       |         | -   |   | m |      |     |              |   |       |    | 4 | t 2     | 5       |                |
| elations         I         I         I         I         I         I         I         I         I         I         I         I         I         I         I         I         I         I         I         I         I         I         I         I         I         I         I         I         I         I         I         I         I         I         I         I         I         I         I         I         I         I         I         I         I         I         I         I         I         I         I         I         I         I         I         I         I         I         I         I         I         I         I         I         I         I         I         I         I         I         I         I         I         I         I         I         I         I         I         I         I         I         I         I         I         I         I         I         I         I         I         I         I         I         I         I         I         I         I         I         I         I         I         I         I         I<                                                                                                                                                                                                                                                                                                                                                                                                                                                                                                                                                                                                                                                                                                                                                                                                                                                                                                                                                                                          | Environment and consumers                       |         |   |         |                |         |         |         |                | -       |         | -   |   | - |      | -   |              | 2 | -     | _  |   | -       | -       |                |
| olicy </td <td>External relations</td> <td></td> <td></td> <td></td> <td></td> <td>-</td> <td>-</td> <td></td> <td></td> <td>-</td> <td></td> <td>-</td> <td></td>                                                                                                                                                                                                                                                                                                                                                                                                                                                                                                                                                                                                                                                                                                                                                                                                                                                                                                                                                                                                                                                                                                                                                                                                                                                                                                                                                                                                                                                                                                                                                                                                                                                                                                                                                                                                                       | External relations                              |         |   |         |                | -       | -       |         |                | -       |         | -   |   |   |      |     |              |   |       |    |   |         |         |                |
| of movement for persons       1       1       1       1       1       1       1       1       1       1       1       1       1       1       1       1       1       1       1       1       1       1       1       1       1       1       1       1       1       1       1       1       1       1       1       1       1       1       1       1       1       1       1       1       1       1       1       1       1       1       1       1       1       1       1       1       1       1       1       1       1       1       1       1       1       1       1       1       1       1       1       1       1       1       1       1       1       1       1       1       1       1       1       1       1       1       1       1       1       1       1       1       1       1       1       1       1       1       1       1       1       1       1       1       1       1       1       1       1       1       1       1       1       1       1       1       1 <td>Fisheries policy</td> <td></td> <td>-</td> <td>-</td> <td></td> <td></td> <td></td> <td></td> <td></td> <td></td> <td></td> <td></td> <td></td>                                                                                                                                                                                                                                                                                                                                                                                                                                                                                                                                                                                                                                                                                                                                                                                                                                      | Fisheries policy                                |         |   |         |                |         |         |         |                |         |         |     |   | - | -    |     |              |   |       |    |   |         |         |                |
| ning the institutions       3       1       1       2       3       5       4       1       2       1       1       1       1       1       1       1       1       1       1       1       1       1       1       1       1       1       1       1       1       1       1       1       1       1       1       1       1       1       1       1       1       1       1       1       1       1       1       1       1       1       1       1       1       1       1       1       1       1       1       1       1       1       1       1       1       1       1       1       1       1       1       1       1       1       1       1       1       1       1       1       1       1       1       1       1       1       1       1       1       1       1       1       1       1       1       1       1       1       1       1       1       1       1       1       1       1       1       1       1       1       1       1       1       1       1       1       1                                                                                                                                                                                                                                                                                                                                                                                                                                                                                                                                                                                                                                                                                                                                                                                                                                                                                                                                                                                                                                                                                                          | Freedom of movement for persons                 |         |   |         |                |         |         |         |                |         |         |     |   | - |      |     | -            |   |       |    |   |         |         |                |
| information, education and       1       1       1       1       1       1       1       1       1       1       1       1       1       1       1       1       1       1       1       1       1       1       1       1       1       1       1       1       1       1       1       1       1       1       1       1       1       1       1       1       1       1       1       1       1       1       1       1       1       1       1       1       1       1       1       1       1       1       1       1       1       1       1       1       1       1       1       1       1       1       1       1       1       1       1       1       1       1       1       1       1       1       1       1       1       1       1       1       1       1       1       1       1       1       1       1       1       1       1       1       1       1       1       1       1       1       1       1       1       1       1       1       1       1       1       1       1                                                                                                                                                                                                                                                                                                                                                                                                                                                                                                                                                                                                                                                                                                                                                                                                                                                                                                                                                                                                                                                                                                     | Law governing the institutions                  | m       |   | -       | -              | 2       |         | m       |                | S       |         | 4   |   | - |      | 2   |              |   | `     |    |   |         |         |                |
| Iations       3       3       3       2       1       1       1       1       1       1       1       1       1       1       1       1       1       1       1       1       1       1       1       1       1       1       1       1       1       1       1       1       1       1       1       1       1       1       1       1       1       1       1       1       1       1       1       1       1       1       1       1       1       1       1       1       1       1       1       1       1       1       1       1       1       1       1       1       1       1       1       1       1       1       1       1       1       1       1       1       1       1       1       1       1       1       1       1       1       1       1       1       1       1       1       1       1       1       1       1       1       1       1       1       1       1       1       1       1       1       1       1       1       1       1       1       1       1 </td <td>Research, information, education and statistics</td> <td></td> <td></td> <td></td> <td></td> <td>-</td> <td></td> <td></td> <td></td> <td></td> <td></td> <td></td> <td>-</td> <td></td>                                                                                                                                                                                                                                                                                                                                                                                                                                                                                                                                                                                                                                                                                                                                                                                                          | Research, information, education and statistics |         |   |         |                | -       |         |         |                |         |         |     | - |   |      |     |              |   |       |    |   |         |         |                |
| 3       2         3       2         4       3         5       3         6       3         7       3         8       3         9       3         1       1         1       1         1       1         1       1         1       1         1       1         1       1         1       1         1       1         1       1         1       1         1       1         1       1         1       1         1       1         1       1         1       1         1       1         1       1         1       1         1       1         1       1         1       1         1       1         1       1         1       1         1       1         1       1         1       1         1       1         1                                                                                                                                                                                                                                                                                                                                                                                                                                                                                                                                                                                                                                                                                                                                                                                                                                                                                                                                                                                                                                                                                                                                                                                                                                                                                                                                                                                          | Staff Regulations                               | m       |   | m       |                | 2       |         | -       | -              |         |         |     |   |   |      | -   |              |   |       |    |   |         |         |                |
|                                                                                                                                                                                                                                                                                                                                                                                                                                                                                                                                                                                                                                                                                                                                                                                                                                                                                                                                                                                                                                                                                                                                                                                                                                                                                                                                                                                                                                                                                                                                                                                                                                                                                                                                                                                                                                                                                                                                                                                                                                                                                                        | State aid                                       | m       |   |         |                | 2       |         | m       |                | ω       |         | 2   | - |   |      |     |              |   |       |    | _ |         |         |                |
|                                                                                                                                                                                                                                                                                                                                                                                                                                                                                                                                                                                                                                                                                                                                                                                                                                                                                                                                                                                                                                                                                                                                                                                                                                                                                                                                                                                                                                                                                                                                                                                                                                                                                                                                                                                                                                                                                                                                                                                                                                                                                                        | Transport                                       |         |   |         |                |         |         |         |                |         |         |     |   | - |      |     | <del>-</del> |   |       |    |   |         |         |                |
| Total     12     2     5     1     25     14     11     2     12     0     11     2     13     2     6     2     12     6     4     2     10                                                                                                                                                                                                                                                                                                                                                                                                                                                                                                                                                                                                                                                                                                                                                                                                                                                                                                                                                                                                                                                                                                                                                                                                                                                                                                                                                                                                                                                                                                                                                                                                                                                                                                                                                                                                                                                                                                                                                           | Total                                           |         |   | 5       |                | 25      | 14      | Ξ       | 7              | 12      | 0       | 11  |   | m | 7    |     |              |   |       |    |   | 4       | 9       | 7              |

The Court of First Instance may decide pursuant to Article 76a of the Rules of Procedure to deal with a case before it under an expedited procedure. This provision has before it and a specificable since 1 February 2001. The category 'Not acted upon' covers the following instances: withdrawal of the application for expedition, discontinuance of the action and cases in which the action is disposed of by way of order before the application for expedition.