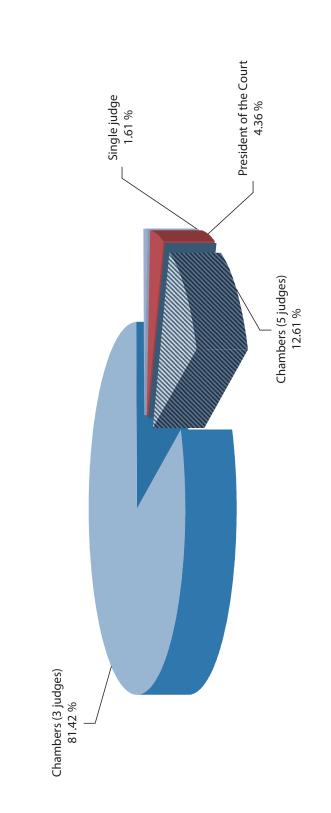

8. *Completed cases* — Bench hearing action (2000–06)

|      |           |               | 55                  | S                   | 7            | 19                     | 9                     |
|------|-----------|---------------|---------------------|---------------------|--------------|------------------------|-----------------------|
| 5    | letoT     |               |                     | 355                 |              |                        | 436                   |
| 2006 | Orders    |               | 33                  | 157                 |              | 19                     | 209                   |
|      | sinsme    |               | 22                  | 198                 | 7            |                        | 227                   |
|      | lstoT     | 9             | 62                  | 510                 | 7            | 25                     | 610                   |
| 2005 | Orders    |               | 34                  | 329                 |              | 25                     | 388                   |
|      | stnemgbul | 9             | 28                  | 181                 | 7            |                        | 222                   |
|      | letoT     |               | 64                  | 276                 | 14           | 7                      | 361                   |
| 2004 | Orders    |               | 46                  | 135                 | -            | 7                      | 189                   |
|      | stnemgbul |               | 18                  | 141                 | 13           |                        | 172                   |
|      | letoT     |               | 39                  | 277                 | 15           | 8                      | 339                   |
| 2003 | Orders    |               | 21                  | 131                 | -            | 8                      | 161                   |
|      | stnemgbul |               | 18                  | 146                 | 14           |                        | 178                   |
|      | letoT     |               | 64                  | 257                 | 9            | 4                      | 331                   |
| 2002 | Orders    |               | 16                  | 113                 | 1            | 4                      | 134                   |
|      | stnemgbul |               | 48                  | 144                 | 5            |                        | 197                   |
|      | letoT     |               | 42                  | 280                 | 12           | 9                      | 340                   |
| 2001 | Orders    |               | 25                  | 145                 | 2            | 9                      | 178                   |
|      | stnemgbul |               | 17                  | 135                 | 10           |                        | 162                   |
|      | letoT     |               | 112                 | 213                 | 15           | S                      | 343                   |
| 2000 | Orders    |               | 28                  | 117                 | 4            | m                      | 152                   |
|      | stnemgbul |               | 84                  | 96                  | 11           |                        | 191                   |
|      |           | Grand Chamber | Chambers (5 judges) | Chambers (3 judges) | Single judge | President of the Court | Total 191 152 343 162 |