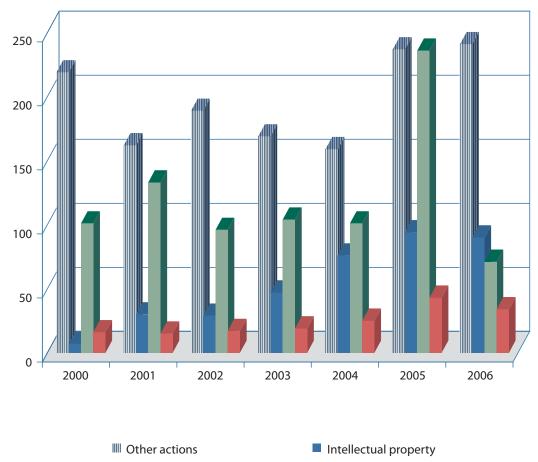

### Cases pending as at 31 December

- 10. Nature of proceedings (2000–06)
- 11. Subject-matter of the action (2000–06)
- 12. Bench hearing action (2000–06)

## 10. Cases pending as at 31 December — Nature of proceedings (2000–06)

|                            | 2000 | 2001 | 2002 | 2003 | 2004  | 2005  | 2006  |
|----------------------------|------|------|------|------|-------|-------|-------|
| Other actions              | 561  | 579  | 588  | 633  | 714   | 670   | 673   |
| Intellectual property      | 44   | 51   | 105  | 158  | 192   | 196   | 249   |
| Staff cases                | 179  | 156  | 172  | 192  | 237   | 152   | 82    |
| Appeals                    |      |      |      |      |       |       | 10    |
| Special forms of procedure | 3    | 6    | 7    | 16   | 31    | 15    | 15    |
| Total                      | 787  | 792  | 872  | 999  | 1 174 | 1 033 | 1 029 |