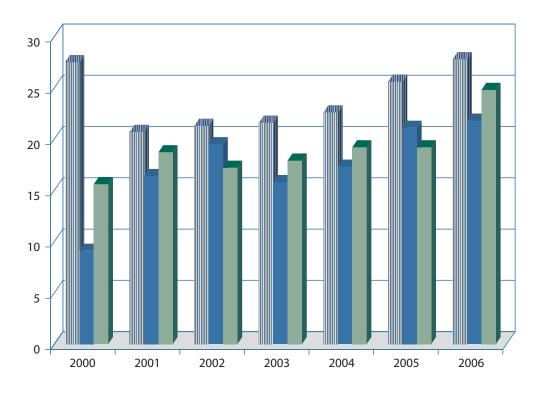

# 9. Completed cases — Duration of proceedings in months (2000–06)<sup>1</sup>

(judgments and orders)

 Other actions
 Intellectual property
 Staff cases

|                       | 2000 | 2001 | 2002 | 2003 | 2004 | 2005 | 2006 |
|-----------------------|------|------|------|------|------|------|------|
| Other actions         | 27.5 | 20.7 | 21.3 | 21.6 | 22.6 | 25.6 | 27.8 |
| Intellectual property | 9.1  | 16.4 | 19.5 | 15.8 | 17.3 | 21.1 | 21.8 |
| Staff cases           | 15.6 | 18.7 | 17.2 | 17.9 | 19.2 | 19.2 | 24.8 |

<sup>1</sup> The calculation of the average duration of proceedings does not take account of: cases ruled upon by interlocutory judgment; special forms of procedure; cases referred by the Court of Justice following the amendment of the division of jurisdiction between it and the Court of First Instance; cases referred by the Court of First Instance after the Civil Service Tribunal began operating.

The duration of proceedings is expressed in months and tenths of months.