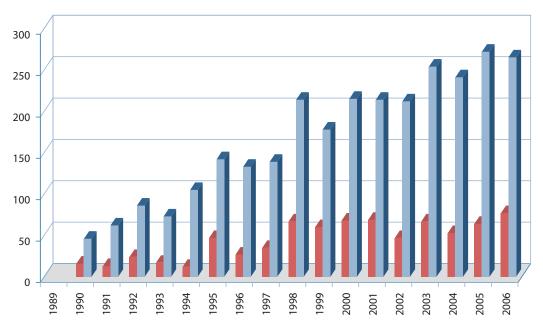

## 15. *Miscellaneous* — Appeals against decisions of the Court of First Instance (1989–2006)

Number of decisions against which appeals were brought

| Total number of decisions open to challenge <sup>1</sup> |
|----------------------------------------------------------|
|----------------------------------------------------------|

|      | Number of decisions against which appeals were brought | Total number of decisions<br>open to challenge <sup>1</sup> | Percentage of decisions against which appeals were brought |
|------|--------------------------------------------------------|-------------------------------------------------------------|------------------------------------------------------------|
| 1989 |                                                        |                                                             |                                                            |
| 1990 | 16                                                     | 46                                                          | 35 %                                                       |
| 1991 | 13                                                     | 62                                                          | 21 %                                                       |
| 1992 | 24                                                     | 86                                                          | 28 %                                                       |
| 1993 | 17                                                     | 73                                                          | 23 %                                                       |
| 1994 | 12                                                     | 105                                                         | 11 %                                                       |
| 1995 | 47                                                     | 142                                                         | 33 %                                                       |
| 1996 | 27                                                     | 133                                                         | 20 %                                                       |
| 1997 | 35                                                     | 139                                                         | 25 %                                                       |
| 1998 | 67                                                     | 214                                                         | 31 %                                                       |
| 1999 | 60                                                     | 178                                                         | 34 %                                                       |
| 2000 | 68                                                     | 215                                                         | 32 %                                                       |
| 2001 | 69                                                     | 214                                                         | 32 %                                                       |
| 2002 | 47                                                     | 212                                                         | 22 %                                                       |
| 2003 | 67                                                     | 254                                                         | 26 %                                                       |
| 2004 | 53                                                     | 241                                                         | 22 %                                                       |
| 2005 | 64                                                     | 272                                                         | 24 %                                                       |
| 2006 | 77                                                     | 265                                                         | 29 %                                                       |

<sup>1</sup> Total number of decisions open to challenge – judgments, and orders relating to admissibility, concerning interim measures, declaring that there was no need to give a decision or refusing leave to intervene – in respect of which the period for bringing an appeal expired or against which an appeal was brought.