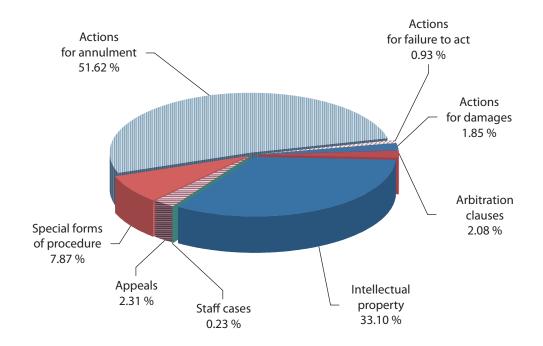

### 3. New cases — Type of action (2000–06)

|                            | 2000 | 2001 | 2002 | 2003 | 2004 | 2005 | 2006 |
|----------------------------|------|------|------|------|------|------|------|
| Actions for annulment      | 219  | 134  | 172  | 174  | 199  | 160  | 223  |
| Actions for failure to act | 6    | 17   | 12   | 13   | 15   | 9    | 4    |
| Actions for damages        | 17   | 21   | 12   | 24   | 18   | 16   | 8    |
| Arbitration clauses        |      | 8    | 2    | 3    | 8    | 8    | 9    |
| Intellectual property      | 34   | 37   | 83   | 100  | 110  | 98   | 143  |
| Staff cases                | 111  | 110  | 112  | 124  | 146  | 151  | 1    |
| Appeals                    |      |      |      |      |      |      | 10   |
| Special forms of procedure | 11   | 18   | 18   | 28   | 40   | 27   | 34   |
| Total                      | 398  | 345  | 411  | 466  | 536  | 469  | 432  |