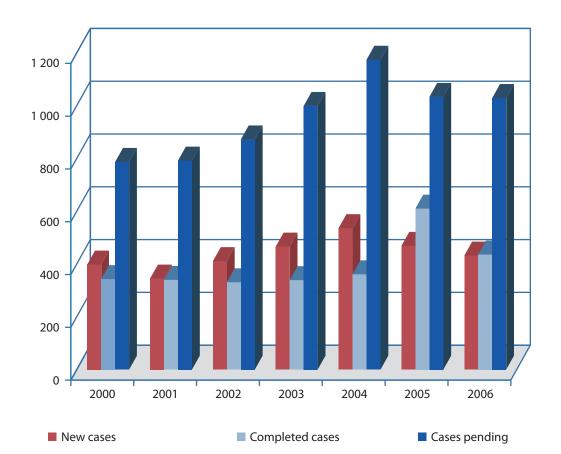

### General activity of the Court of First Instance

1. New cases, completed cases, cases pending (2000–06)

## General activity of the Court of First Instance — New cases, completed cases, cases pending (2000–06)<sup>1</sup>

|                 | 2000 | 2001 | 2002 | 2003 | 2004  | 2005  | 2006  |
|-----------------|------|------|------|------|-------|-------|-------|
| New cases       | 398  | 345  | 411  | 466  | 536   | 469   | 432   |
| Completed cases | 343  | 340  | 331  | 339  | 361   | 610   | 436   |
| Cases pending   | 787  | 792  | 872  | 999  | 1 174 | 1 033 | 1 029 |