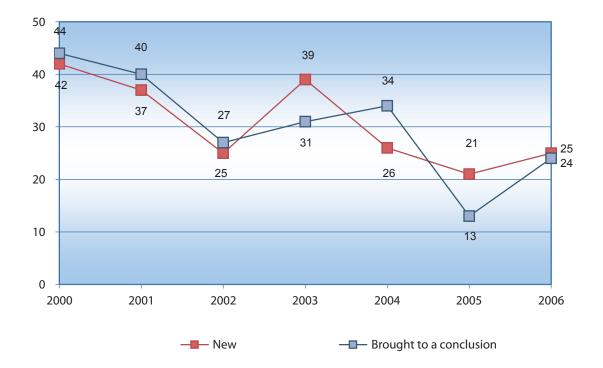

# 7. Completed cases — Subject-matter of the action (2000–06) (judgments and orders)

|                                                       | 2000 | 2001 | 2002 | 2003 | 2004 | 2005 | 2006 |
|-------------------------------------------------------|------|------|------|------|------|------|------|
| Accession of new States                               |      |      |      | 1    |      |      | 1    |
| Agriculture                                           | 14   | 47   | 28   | 21   | 15   | 34   | 25   |
| Approximation of laws                                 |      |      | 2    | 1    | 3    |      |      |
| Arbitration clause                                    | 2    |      |      | 1    | 2    | 1    |      |
| Association of the Overseas Countries and Territories | 1    | 2    | 6    | 4    |      | 4    | 2    |
| Commercial policy                                     | 17   | 5    | 6    | 6    | 1    | 7    | 13   |
| Common Customs Tariff                                 |      | 3    |      | 2    |      |      |      |
| Common foreign and security policy                    |      | 3    |      |      | 2    | 5    | 4    |
| Community own resources                               |      |      |      |      |      |      | 2    |
| Company law                                           | 4    | 4    | 4    | 2    | 2    | 6    | 6    |
| Competition                                           | 61   | 21   | 40   | 38   | 26   | 35   | 42   |
| Culture                                               |      |      | 2    | 1    |      |      |      |
| Customs union                                         | 5    | 15   | 18   | 3    | 3    | 7    | 2    |
| Economic and monetary policy                          |      |      |      |      |      |      | 1    |
| Energy                                                |      |      |      |      |      |      | 3    |
| Environment and consumers                             | 7    |      | 12   | 9    | 4    | 19   | 19   |
| European citizenship                                  | 1    | 1    |      |      |      |      |      |
| External relations                                    | 6    | 2    | 6    | 11   | 7    | 11   | 5    |
| Fisheries policy                                      | 1    | 7    | 2    | 2    | 6    | 2    | 24   |
| Free movement of goods                                |      |      | 2    |      | 1    | 1    |      |
| Freedom of establishment                              | 3    | 4    | 2    |      |      | 1    |      |
| Freedom of movement for persons                       | 1    | 2    |      | 8    | 2    | 1    | 4    |
| Freedom to provide services                           | 1    |      |      |      |      |      |      |
| Intellectual property                                 | 7    | 30   | 29   | 47   | 76   | 94   | 91   |
| Justice and home affairs                              |      |      | 1    | 1    |      | 1    |      |
| Law governing the institutions                        | 31   | 19   | 15   | 20   | 16   | 35   | 14   |
| Regional policy                                       | 5    |      | 1    |      | 4    | 4    | 7    |
| Research, information, education and statistics       | 1    |      | 2    | 4    |      | 1    | 3    |
| Social policy                                         | 18   | 2    | 2    | 1    | 4    | 6    | 5    |
| State aid                                             | 35   | 12   | 31   | 26   | 54   | 53   | 54   |
| Taxation                                              |      |      |      | 5    | 1    |      | 1    |
| Transport                                             | 2    |      | 2    | 2    | 1    | 1    | 2    |
| Total EC Treaty                                       | 223  | 179  | 213  | 216  | 230  | 329  | 330  |
| Total CS Treaty                                       | 3    | 10   | 4    |      | 5    | 1    | 1    |
| Total EA Treaty                                       |      | 1    | 1    |      |      | 1    |      |
| Staff Regulations                                     | 101  | 135  | 96   | 104  | 101  | 236  | 71   |
| Special forms of procedure                            | 16   | 15   | 17   | 19   | 25   | 43   | 34   |
| OVERALL TOTAL                                         | 343  | 340  | 331  | 339  | 361  | 610  | 436  |