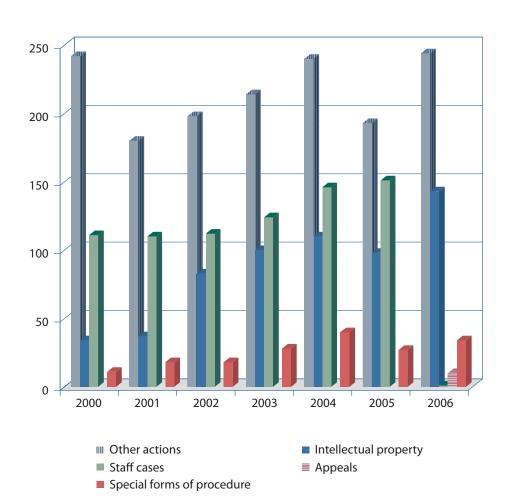

### New cases

- 2. Nature of proceedings (2000–06)
- 3. Type of action (2000–06)
- 4. Subject-matter of the action (2000–06)

### 2. New cases — Nature of proceedings (2000–06)<sup>1</sup>

|                            | 2000 | 2001 | 2002 | 2003 | 2004 | 2005 | 2006 |
|----------------------------|------|------|------|------|------|------|------|
| Other actions              | 242  | 180  | 198  | 214  | 240  | 193  | 244  |
| Intellectual property      | 34   | 37   | 83   | 100  | 110  | 98   | 143  |
| Staff cases                | 111  | 110  | 112  | 124  | 146  | 151  | 1    |
| Appeals                    |      |      |      |      |      |      | 10   |
| Special forms of procedure | 11   | 18   | 18   | 28   | 40   | 27   | 34   |
| Total                      | 398  | 345  | 411  | 466  | 536  | 469  | 432  |

<sup>&</sup>lt;sup>1</sup> The entry 'other actions' in this and the following tables refers to all direct actions other than actions brought by officials of the European Communities and intellectual property cases.