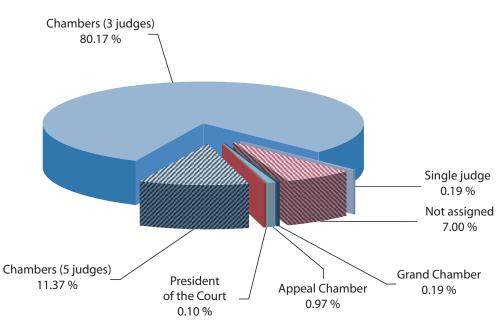

## 12. Cases pending as at 31 December — Bench hearing action (2000–06)

|                        | 2000 | 2001 | 2002 | 2003 | 2004  | 2005  | 2006  |
|------------------------|------|------|------|------|-------|-------|-------|
| Grand Chamber          |      |      |      |      | б     | 1     | 2     |
| Appeal Chamber         |      |      |      |      |       |       | 10    |
| President of the Court |      |      |      |      |       |       | 1     |
| Chambers (5 judges)    | 247  | 264  | 276  | 251  | 187   | 146   | 117   |
| Chambers (3 judges)    | 512  | 479  | 532  | 691  | 914   | 846   | 825   |
| Single judge           | 5    | 3    | 8    | 6    | 1     | 4     | 2     |
| Not assigned           | 23   | 46   | 56   | 51   | 66    | 36    | 72    |
| Tota                   | 787  | 792  | 872  | 999  | 1 174 | 1 033 | 1 029 |