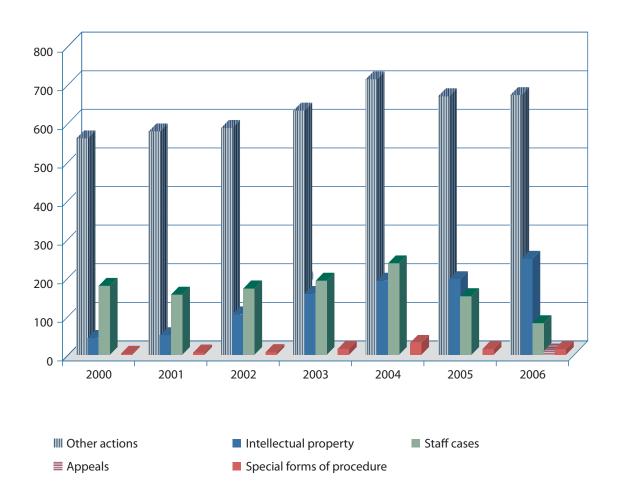

## 5. Completed cases — Nature of proceedings (2000–06)

Staff cases

Special forms of procedure

|                            | 2000 | 2001 | 2002 | 2003 | 2004 | 2005 | 2006 |
|----------------------------|------|------|------|------|------|------|------|
| Other actions              | 219  | 162  | 189  | 169  | 159  | 237  | 241  |
| Intellectual property      | 7    | 30   | 29   | 47   | 76   | 94   | 90   |
| Staff cases                | 101  | 133  | 96   | 104  | 101  | 236  | 71   |
| Special forms of procedure | 16   | 15   | 17   | 19   | 25   | 43   | 34   |
| Total                      | 343  | 340  | 331  | 339  | 361  | 610  | 436  |