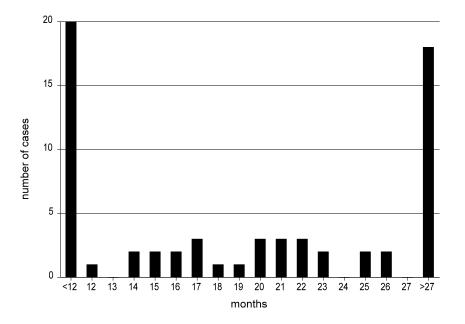

## Figure III: Duration of proceedings in appeals (judgments and orders<sup>1</sup>)

| Cases/<br>Months | < 12 | 12 | 13 | 14 | 15 | 16 | 17 | 18 | 19 | 20 | 21 | 22 | 23 | 24 | 25 | 26 | 27 | > 27 |
|------------------|------|----|----|----|----|----|----|----|----|----|----|----|----|----|----|----|----|------|
| Appeals          | 20   | 1  | 0  | 2  | 2  | 2  | 3  | 1  | 1  | 3  | 3  | 3  | 2  | 0  | 2  | 2  | 0  | 18   |