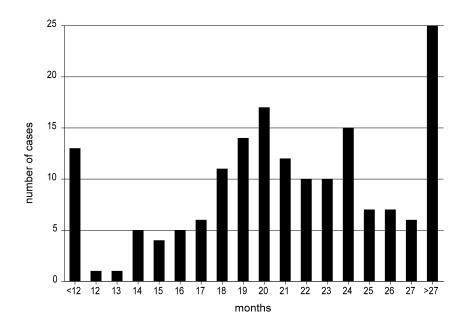

# Figure I: Duration of proceedings in references for a preliminary ruling (judgments and orders<sup>1</sup>)

| Cases/<br>Months                             | < 12 | 12 | 13 | 14 | 15 | 16 | 17 | 18 | 19 | 20 | 21 | 22 | 23 | 24 | 25 | 26 | 27 | > 27 |
|----------------------------------------------|------|----|----|----|----|----|----|----|----|----|----|----|----|----|----|----|----|------|
| References<br>for a<br>preliminary<br>ruling | 13   | 1  | 1  | 5  | 4  | 5  | 6  | 11 | 14 | 17 | 12 | 10 | 10 | 15 | 7  | 7  | 6  | 25   |