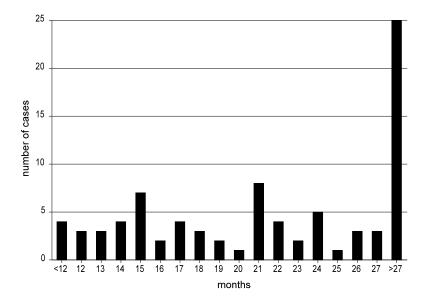

#### Figure II: Duration of proceedings in direct actions (judgments and orders<sup>1</sup>)

| Cases/<br>Months | < 12 | 12 | 13 | 14 | 15 | 16 | 17 | 18 | 19 | 20 | 21 | 22 | 23 | 24 | 25 | 26 | 27 | > 27 |
|------------------|------|----|----|----|----|----|----|----|----|----|----|----|----|----|----|----|----|------|
| Direct actions   | 4    | 3  | 3  | 4  | 7  | 2  | 4  | 3  | 2  | 1  | 8  | 4  | 2  | 5  | 1  | 3  | 3  | 25   |