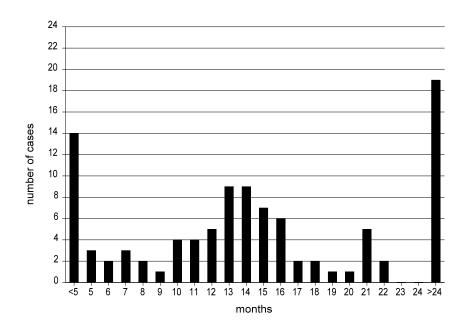

Table 11: **Length of proceedings (2000)** (judgments and orders)

|                       | Judgments/Orders |
|-----------------------|------------------|
| Other actions         | 27.5             |
| Intellectual property | 9.1              |
| Staff cases           | 15.6             |

In this table, the length of proceedings is expressed in months and tenths of months.

Figure I: Length of proceedings in staff cases (judgments and orders) (2000)

| Cases/<br>Months | <5 | 5 | 6 | 7 | 8 | 9 | 10 | 11 | 12 | 13 | 14 | 15 | 16 | 17 | 18 | 19 | 20 | 21 | 22 | 23 | 24 | >24 |
|------------------|----|---|---|---|---|---|----|----|----|----|----|----|----|----|----|----|----|----|----|----|----|-----|
| Staff<br>Cases   | 14 | 3 | 2 | 3 | 2 | 1 | 4  | 4  | 5  | 9  | 9  | 7  | 6  | 2  | 2  | 1  | 1  | 5  | 2  | 0  | 0  | 19  |