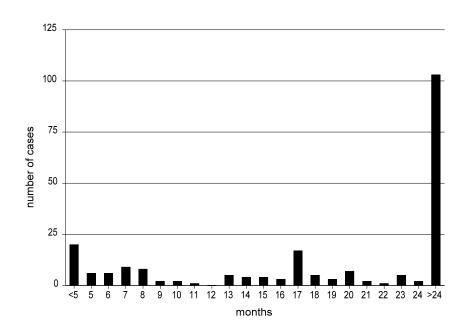

Table 11: **Length of proceedings (2000)** (judgments and orders)

|                       | Judgments/Orders |
|-----------------------|------------------|
| Other actions         | 27.5             |
| Intellectual property | 9.1              |
| Staff cases           | 15.6             |

Figure II: Length of proceedings in other actions (judgments and orders) (2000)

| Cases/<br>Months | <5 | 5 | 6 | 7 | 8 | 9 | 10 | 11 | 12 | 13 | 14 | 15 | 16 | 17 | 18 | 19 | 20 | 21 | 22 | 23 | 24 | >24 |
|------------------|----|---|---|---|---|---|----|----|----|----|----|----|----|----|----|----|----|----|----|----|----|-----|
| Other actions    | 20 | 6 | 6 | 9 | 8 | 2 | 2  | 1  | 0  | 5  | 4  | 4  | 3  | 17 | 5  | 3  | 7  | 2  | 1  | 5  | 2  | 103 |