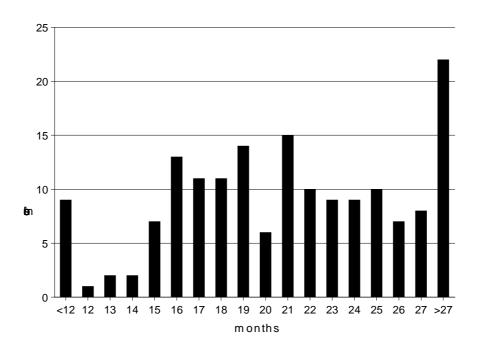

In this table and the graphics which follow, the length of proceedings is expressed in months and decimal months.

 $Figure\ I:\ \textbf{Duration of proceedings in references for a preliminary ruling (judgments \ and \ orders^1)}$ 

| Cases/<br>Months                             | < 12 | 12 | 13 | 14 | 15 | 16 | 17 | 18 | 19 | 20 | 21 | 22 | 23 | 24 | 25 | 26 | 27 | > 27 |
|----------------------------------------------|------|----|----|----|----|----|----|----|----|----|----|----|----|----|----|----|----|------|
| References<br>for a<br>preliminary<br>ruling | 9    | 1  | 2  | 2  | 7  | 13 | 11 | 11 | 14 | 6  | 15 | 10 | 9  | 9  | 10 | 7  | 8  | 22   |