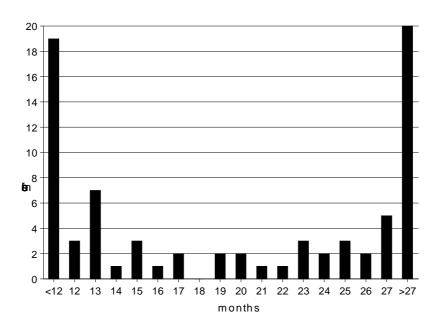

 $Figure \ II: \textbf{Duration of proceedings in direct actions (judgments \ and \ orders^{1})}$ 

| Cases/<br>Months | < 12 | 12 | 13 | 14 | 15 | 16 | 17 | 18 | 19 | 20 | 21 | 22 | 23 | 24 | 25 | 26 | 27 | > 27 |
|------------------|------|----|----|----|----|----|----|----|----|----|----|----|----|----|----|----|----|------|
| Direct actions   | 19   | 3  | 7  | 1  | 3  | 1  | 2  | 0  | 2  | 2  | 1  | 1  | 3  | 2  | 3  | 2  | 5  | 20   |