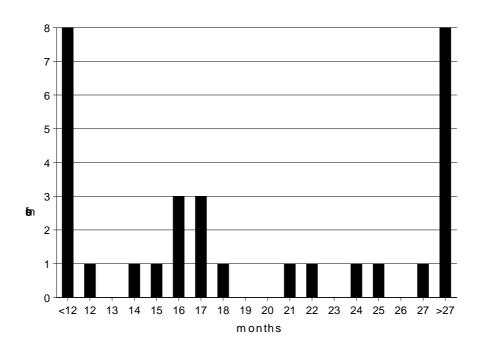

Other than orders disposing of a case by removal from the Register, not to proceed to judgment or referring a case back to the Court of First Instance.

Figure III: Duration of proceedings in appeals (judgments and orders¹)

| Cases/<br>Months | < 12 | 12 | 13 | 14 | 15 | 16 | 17 | 18 | 19 | 20 | 21 | 22 | 23 | 24 | 25 | 26 | 27 | > 27 |
|------------------|------|----|----|----|----|----|----|----|----|----|----|----|----|----|----|----|----|------|
| Appeals          | 8    | 1  | 0  | 1  | 1  | 3  | 3  | 1  | 0  | 0  | 1  | 1  | 0  | 1  | 1  | 0  | 1  | 8    |