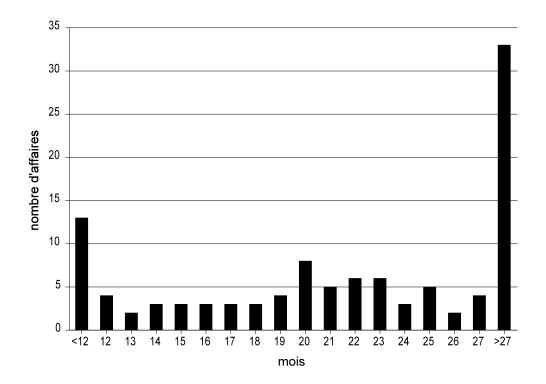

# Figure II: Duration of proceedings in direct actions (judgments and orders <sup>1</sup>)

| Cases/<br>Months | <12 | 12 | 13 | 14 | 15 | 16 | 17 | 18 | 19 | 20 | 21 | 22 | 23 | 24 | 25 | 26 | 27 | > 27 |
|------------------|-----|----|----|----|----|----|----|----|----|----|----|----|----|----|----|----|----|------|
| Direct actions   | 13  | 4  | 2  | 3  | 3  | 3  | 3  | 3  | 4  | 8  | 5  | 6  | 6  | 3  | 5  | 2  | 4  | 33   |

Other than orders disposing of a case by removal from the register, a declaration that the case will not proceed to judgment or referral to the Court of First Instance.

| Cases/<br>Months | 12< | 12 | 13 | 14 | 15 | 16 | 17 | 18 | 19 | 20 | 21 | 22 | 23 | 24 | 25 | 26 | 27 | >27 |
|------------------|-----|----|----|----|----|----|----|----|----|----|----|----|----|----|----|----|----|-----|
| Appeals          | 20  | 2  | 0  | 0  | 2  | 2  | 0  | 2  | 3  | 0  | 2  | 4  | 3  | 0  | 2  | 2  | 0  | 5   |