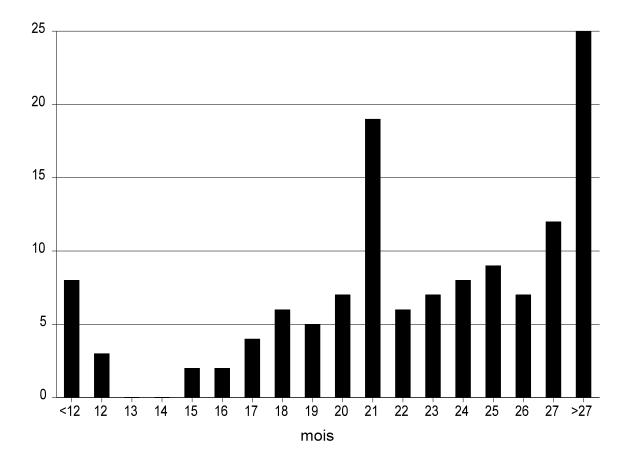

Figure I: Duration of proceedings on references for a preliminary ruling (judgments and orders <sup>1</sup>)

| Cases/<br>Months                    | <12 | 12 | 13 | 14 | 15 | 16 | 17 | 18 | 19 | 20 | 21 | 22 | 23 | 24 | 25 | 26 | 27 | > 27 |
|-------------------------------------|-----|----|----|----|----|----|----|----|----|----|----|----|----|----|----|----|----|------|
| References for a preliminary ruling | 8   | 3  | 0  | 0  | 2  | 2  | 4  | 6  | 5  | 7  | 19 | 6  | 7  | 8  | 9  | 7  | 12 | 25   |

Other than orders disposing of a case by removal from the register or a declaration that the case will not proceed to judgment.