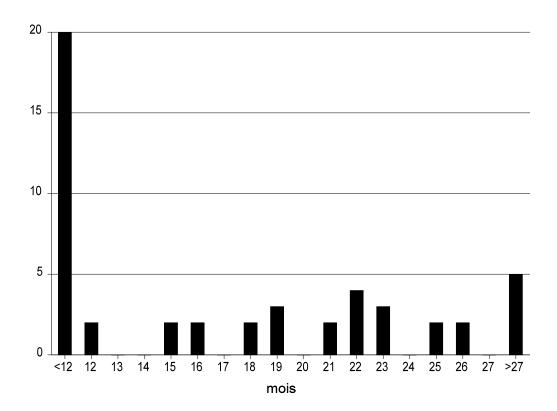

Other than orders disposing of a case by removal from the register, a declaration that the case will not proceed to judgment or referral to the Court of First Instance.

| Cases/<br>Months | 12< | 12 | 13 | 14 | 15 | 16 | 17 | 18 | 19 | 20 | 21 | 22 | 23 | 24 | 25 | 26 | 27 | >27 |
|------------------|-----|----|----|----|----|----|----|----|----|----|----|----|----|----|----|----|----|-----|
| Appeals          | 20  | 2  | 0  | 0  | 2  | 2  | 0  | 2  | 3  | 0  | 2  | 4  | 3  | 0  | 2  | 2  | 0  | 5   |

<sup>1</sup> Other than orders disposing of a case by removal from the register, a declaration that the case will not proceed to judgment or referral to the Court of First Instance.