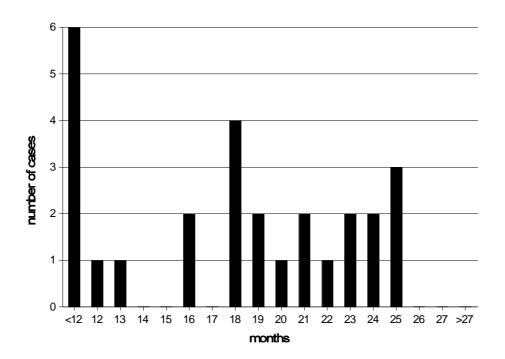

-

Other than orders disposing of a case by removal from the Register, not to proceed to judgment or referring a case back to the Court of First Instance.

Figure III: Duration of proceedings in appeals (judgments and orders¹)

| Cases/<br>Months | < 12 | 12 | 13 | 14 | 15 | 16 | 17 | 18 | 19 | 20 | 21 | 22 | 23 | 24 | 25 | 26 | 27 | > 27 |
|------------------|------|----|----|----|----|----|----|----|----|----|----|----|----|----|----|----|----|------|
| Appeals          | 6    | 1  | 1  | 0  | 0  | 2  | 0  | 4  | 2  | 1  | 2  | 1  | 2  | 2  | 3  | 0  | 0  | 0    |