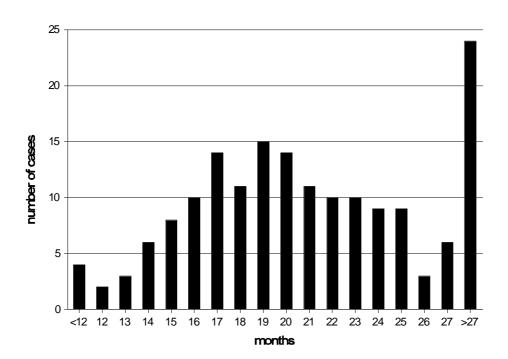

Figure I: Duration of proceedings in references for a preliminary ruling (judgments and orders¹)

| Cases/<br>Months                             | < 12 | 12 | 13 | 14 | 15 | 16 | 17 | 18 | 19 | 20 | 21 | 22 | 23 | 24 | 25 | 26 | 27 | > 27 |
|----------------------------------------------|------|----|----|----|----|----|----|----|----|----|----|----|----|----|----|----|----|------|
| References<br>for a<br>preliminary<br>ruling | 4    | 2  | 3  | 6  | 8  | 10 | 14 | 11 | 15 | 14 | 11 | 10 | 10 | 9  | 9  | 3  | 6  | 24   |