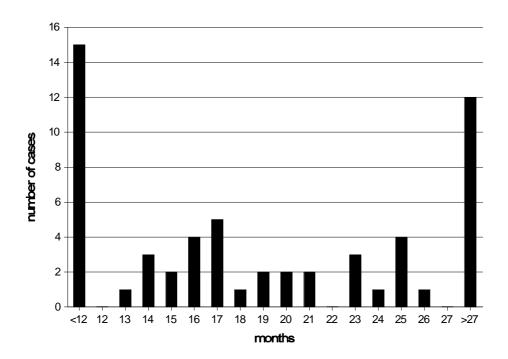

Other than orders disposing of a case by removal from the Register, not to proceed to judgment or referring a case back to the Court of First Instance.

Figure II: Duration of proceedings in direct actions (judgments and orders¹)

| Cases/<br>Months | < 12 | 12 | 13 | 14 | 15 | 16 | 17 | 18 | 19 | 20 | 21 | 22 | 23 | 24 | 25 | 26 | 27 | > 27 |
|------------------|------|----|----|----|----|----|----|----|----|----|----|----|----|----|----|----|----|------|
| Direct actions   | 15   | 0  | 1  | 3  | 2  | 4  | 5  | 1  | 2  | 2  | 2  | 0  | 3  | 1  | 4  | 1  | 0  | 12   |